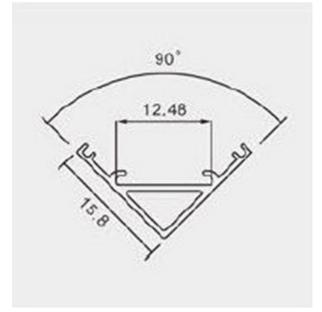

## 2MTR CORNER ALUMINUM PROFILE 45DEGREE, 12.4MM, FROSTY COVER, WHITE END CAPS, METAL CLIPS

SKU: PRF-CN12MM-2M

1Mtr, 2Mtr

Categories: Aluminium Profiles, Led Strip & Modules

These are stylishly designed aluminum channels used with Led strip lights.

### **SPECIFICATIONS:**

2mtr Corner Aluminum Profile 45Degree, 12.4mm, Frosty Cover,

White End Caps, Metal Clips

https://elekron.co.ke/product/2mtr-corner-aluminum-profile-45de

gree-12-4mm-frosty-cover-white-end-caps-metal-clips/