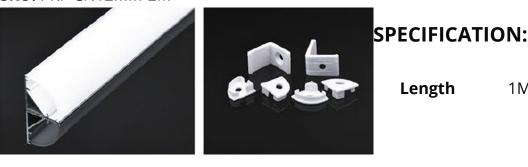

## 2MTR CORNER ALUMINUM PROFILE 45DEGREE, 12.4MM, FROSTY COVER, WHITE END CAPS, METAL CLIPS

SKU: PRF-CN12MM-2M

1Mtr, 2Mtr

Categories: Aluminium Profiles, Led Strip & Modules

These are stylishly designed aluminum channels used with Led strip lights.

- Gives Led strip-lights a finished look.
- Corner aluminium channel which comes with 2 metal clips.
- Produces high-quality light for professional, decorative and accent lighting purposes.
- Makes installation of led strip-lights quick and easy.
- Can be cut and customized to suit any project.

Application- Very good for counters, displays, cabinets and wardrobes.

Available in 2mtr length.