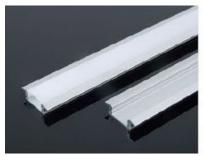

# 2MTR RECESSED ALUMINUM PROFILE 12.4MM, FROSTY COVER, WHITE END CAPS, METAL CLIPS

SKU: PRF-RE12MM-2M

### SPECIFICATION:

**Length** 2Mtr

**Body Type** Aluminium

**Categories:** Aluminium Profiles

These 2mtr shallow recessed profiles are used to mount strip-lights into ceiling, walls, fluted panels, etc, as primary or decorative lighting, under counter displays, under cabinet lighting, wardrobe lighting, etc.

- Gives Led strip-lights a finished look.
- Produces high-quality light for professional, decorative and accent lighting purposes.
- Makes installation of led strip-lights quick and easy.
- Can be cut and customized to suit any project.
- Comes with end caps and metal clips.