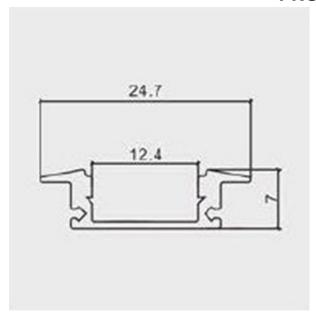

# 2MTR RECESSED ALUMINUM PROFILE 12.4MM, FROSTY COVER, WHITE END CAPS, METAL CLIPS

SKU: PRF-RE12MM-2M

#### **SPECIFICATIONS:**

2mtr Recessed Aluminum Profile 12.4mm, Frosty Cover, White End Caps, Metal Clips

https://elekron.co.ke/product/2mtr-recessed-aluminum-profile-12-

4mm-frosty-cover-white-end-caps-metal-clips/

## **PRODUCT DATASHEET**

Enquire

2mtr Recessed Aluminum Profile 12.4mm, Frosty Cover, White End Caps, Metal Clips

https://elekron.co.ke/product/2mtr-recessed-aluminum-profile-12-

4mm-frosty-cover-white-end-caps-metal-clips/