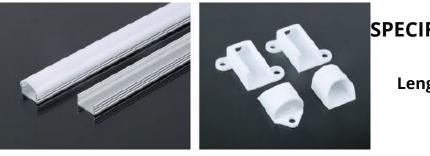

### 2MTR SURFACE ALUMINUM PROFILE 12.4MM, FROSTY COVER, WHITE END **CAPS, METAL CLIPS**

SKU: PRF-SUS12MM-2M

#### Categories: Aluminium Profiles

These are stylishly designed aluminum channels used with Led strip lights.

- Gives Led Strip-lights a finished look.
- Surface aluminium channel which comes with 2 end caps.
- Produces high-quality light for professional, decorative and accent lighting purposes.
- Makes installation of led strip-lights quick and easy.
- Can be cut and customized to suit any project.

Application- used to mount strip lights onto walls as decorative light, counters, displays, worktops, cabinets and wardrobes.

Available in 2mtr length.