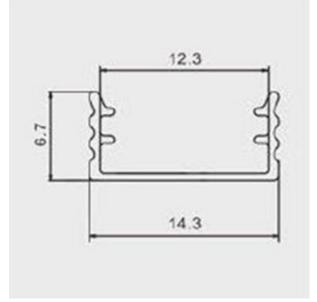

### 2MTR SURFACE ALUMINUM PROFILE 12.4MM, FROSTY COVER, WHITE END **CAPS, METAL CLIPS**

SKU: PRF-SUS12MM-2M

# SPECIFICATION:

Length

1Mtr, 2Mtr