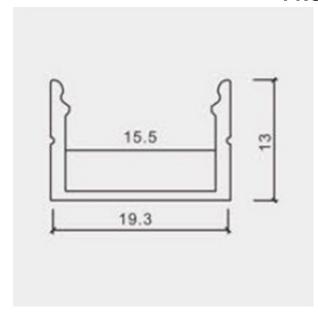

# 2MTR SURFACE ALUMINUM PROFILE 15.5MM, FROSTY COVER, WHITE END CAPS, METAL CLIPS

SKU: PRF-SU15MM-2M

### SPECIFICATION:

**Length** 2Mtr

**Categories:** <u>Aluminium Profiles</u>

These are stylishly designed aluminum channels used with Led strip lights.

- Gives Led Strip-lights a finished look.
- Surface aluminium channel which comes with 4 Mounting clips.
- Produces high-quality light for professional, decorative and accent lighting purposes.
- Makes installation of led strip-lights quick and easy.
- Can be cut and customized to suit any project.