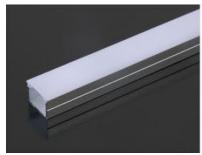

# 2MTR SURFACE ALUMINUM PROFILE 15.5MM, FROSTY COVER, WHITE END CAPS, METAL CLIPS

SKU: PRF-SU15MM-2M

### SPECIFICATION:

**Length** 2Mtr

**Categories:** <u>Aluminium Profiles</u>

These are stylishly designed aluminum channels used with Led strip lights.

- Gives Led Strip-lights a finished look.
- Surface aluminium channel which comes with 4 Mounting clips.
- Produces high-quality light for professional, decorative and accent lighting purposes.
- Makes installation of led strip-lights quick and easy.
- Can be cut and customized to suit any project.