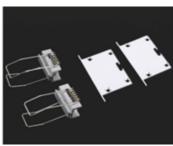

## SPECIFICATION:

**Length** 1Mtr, 3Mtr

Categories: Aluminium Profiles

These are stylishly designed aluminum channels used with Led strip lights.

- Wide and shallow deep recessed Aluminium Profile.
- Comes with 2 spring clips.
- Comes with a diffuser hence produces a high-quality diffused light for professional, decorative and accent lighting purposes.
- Has a good heat sink dissipation.
- Used to mount led strip-lights from ceilings.
- Can be cut and customized to suit any project.