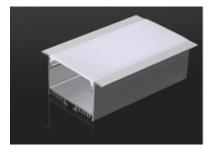

# 3MTR RECESSED ALUMINUM PROFILE 47MM, FROSTY COVER, END CAPS, SPRING CLIPS

SKU: PRF-DRE46MM

## SPECIFICATION:

**Length** 1Mtr, 3Mtr

Categories: Aluminium Profiles

These are stylishly designed aluminum channels used with Led strip lights.

- Wide and shallow deep recessed Aluminium Profile.
- Comes with 2 spring clips.
- Comes with a diffuser hence produces a high-quality diffused light for professional, decorative and accent lighting purposes.
- Has a good heat sink dissipation.
- Used to mount led strip-lights from ceilings.
- Can be cut and customized to suit any project.

Application - Line Lighting in Boardrooms, offices, showrooms, hallways, wall lighting and corridors etc.

Available in 3mtr length.

3mtr Recessed Aluminum Profile 47mm, Frosty Cover, End Caps,

Spring Clips