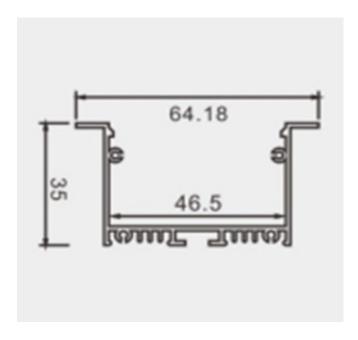

# 3MTR RECESSED ALUMINUM PROFILE 47MM, FROSTY COVER, END CAPS, SPRING CLIPS

SKU: PRF-DRE46MM

## SPECIFICATION:

**Length** 1Mtr, 3Mtr

Categories: Aluminium Profiles

These are stylishly designed aluminum channels used with Led strip lights.

- Wide and shallow deep recessed Aluminium Profile.
- Comes with 2 spring clips.
- Comes with a diffuser hence produces a high-quality diffused light for professional, decorative and accent lighting purposes.
- Has a good heat sink dissipation.
- Used to mount led strip-lights from ceilings.
- Can be cut and customized to suit any project.