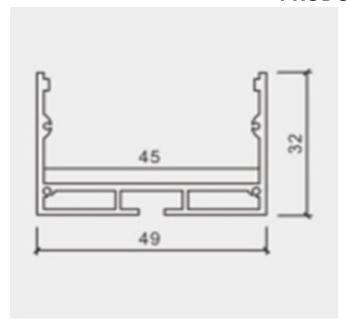

### SPECIFICATION:

**Length** 1Mtr, 3Mtr

**Categories:** <u>Aluminium Profiles</u>

These are stylishly designed aluminum channels used with Led strip lights.

- Wide and shallow surface mounted Aluminium Profile.
- Comes with an adjustable 1mtr wire suspension kit for suspension from the ceiling.
- Comes with a diffuser hence produces a high-quality diffused light for professional, decorative and accent lighting purposes.
- Has a good heat sink dissipation.
- Used to mount led strip-lights from ceilings.
- Can be cut and customized to suit any project.