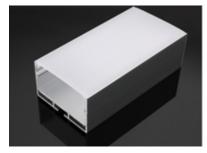

# 3MTR SURFACE ALUMINUM PROFILE 45MM, FROSTY COVER, END CAPS, WIRE SUSPENSION KIT

SKU: PRF-SUR45MM

### SPECIFICATION:

**Length** 1Mtr, 3Mtr

**Categories:** <u>Aluminium Profiles</u>

These are stylishly designed aluminum channels used with Led strip lights.

- Wide and shallow surface mounted Aluminium Profile.
- Comes with an adjustable 1mtr wire suspension kit for suspension from the ceiling.
- Comes with a diffuser hence produces a high-quality diffused light for professional, decorative and accent lighting purposes.
- Has a good heat sink dissipation.
- Used to mount led strip-lights from ceilings.
- Can be cut and customized to suit any project.