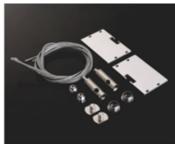

### SPECIFICATION:

**Length** 1Mtr, 3Mtr

**Categories:** <u>Aluminium Profiles</u>

These are stylishly designed aluminum channels used with Led strip lights.

- Wide and shallow surface mounted Aluminium Profile.
- Comes with an adjustable 1mtr wire suspension kit for suspension from the ceiling.
- Comes with a diffuser hence produces a high-quality diffused light for professional, decorative and accent lighting purposes.
- Has a good heat sink dissipation.
- Used to mount led strip-lights from ceilings.
- Can be cut and customized to suit any project.