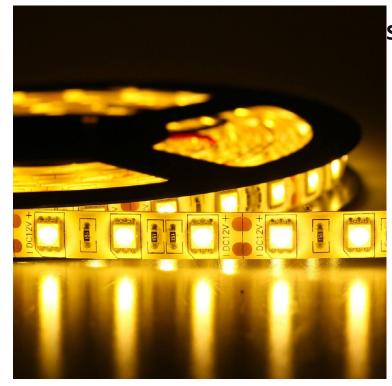

# LED FLEX STRIP SMD5050 60LED/M RGB IP20 12V DC, 72W 5M

SKU: STP-DC5050-72RG

## SPECIFICATION:

Power 72W

Colour

Temperature RGB

Input

**12V DC** 

Voltage

**IP Rating** IP20

#### **SPECIFICATIONS:**

| SKU           | STP-DC5050-72   | STP-DC5050-72RG-65 |
|---------------|-----------------|--------------------|
| CCT           | RGB             | RGB                |
| Length        | 5Mtr Roll       | 5Mtr Roll          |
| Power         | Varies with CCT | Varies with CCT    |
| Input Voltage | 12V DC          | 12V DC             |
| Lumen         | Varies with CCT | Varies with CCT    |
| Led/Mtr       | 60 leds         | 60 leds            |
| IP Rating     | IP20            | IP65               |
| Warranty      | N/A             | N/A                |