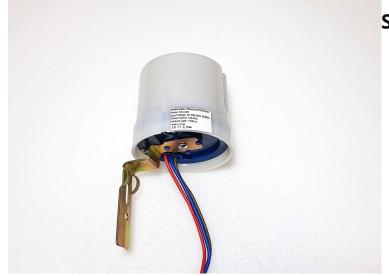

## PHOTOCELL SENSOR SWITCH 220-240V AC, 15A, IP44

**SKU: SENSOR-PHT** 

SPECIFICATION:

**Categories:** Electrical Accessories

These light sensor switch automatically turns on your lights at dusk and off at dawn. Their versatility allows them to detect all kinds of light in all kinds of conditions.

- Easy to mount and install.
- IP 44 rating for outdoor use.
- Made of plastic material for durability and breakage.

Application - Used in controlling outdoor lights without the use of normal switches in parking lots, security lights, outdoor signs and bill boards.

Photocell Sensor Switch 220-240V AC, 15A, IP44