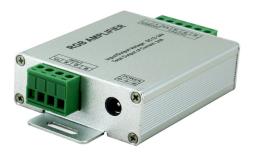

## **RGB AMPLIFIER 12A, 12/24V DC**

SKU: AMP-RGB12V

#### **SPECIFICATION:**

Categories: DC Strip Accessories

This is used in amplifying signals over long connections in Led strip lights. The amplifier works by boosting amount of power supplied to the Led's which helps in maintaining even and steady light output from the Led strip lights.

- Aluminum body.
- Supply voltage is DC 12 24v.

Application - advisable to use this product when connecting more 10 meters of 12/24v DC Led strip light.