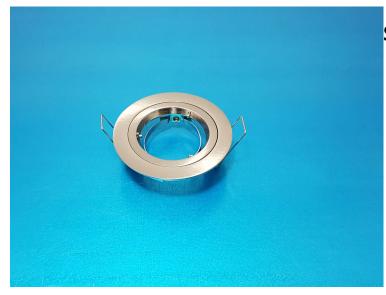

### SATIN NICKEL FIXED GU10 FITTING WITH HOLDER

**SKU:** SPT-FIT-SN-FX

## SPECIFICATION:

**Body Type** Fixed

**Body Colour** Satin Nickel

**IP Rating** IP20

Outer

**Dimension (L** 78mm Diameter

xW)

**Cutout** 

**Dimension (L** 68mm Diameter

© Copyright: Elekron Limited

xW)

Categories: Led Spot Light & Fittings

This is a stylish recessed downlight fitting for decorative lighting purposes.

- Elegant and stylish chrome finish.
- Fixed for straight light beam.
- Compatible with gu10 Led spotlights.
- Ceramic gu10 holder.
- Application- hotels, lobbies, homes, offices, show rooms and hospitals. Also looks very stylish

Satin Nickel Fixed GU10 Fitting with Holder