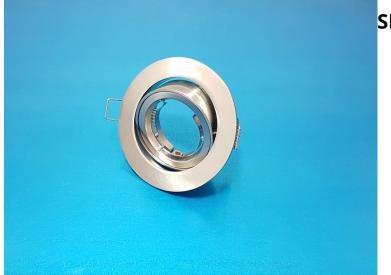

## SATIN NICKEL SWIVEL GU10 FITTING WITH HOLDER

#### Categories: Led Spot Light & Fittings

This is a stylish recessed downlight fitting for decorative lighting purposes.

- Elegant and stylish chrome finish.
- Swivel fitting for adjusting light beam.
- Compatible with GU10 Led spotlights.
- Ceramic Gu10 holder.