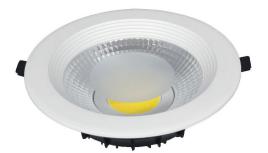

## URANUS 15W LED COB RECESSED DOWNLIGHT 6000K 1100LM, 85-265V AC

**SKU:** DWN-CB-15C6

| Brand                          | Uranus                                |
|--------------------------------|---------------------------------------|
| Power                          | 15W                                   |
| Colour<br>Temperature          | 3000-3500K, 4000-4500K,<br>6000-6500K |
| Input<br>Voltage               | 85-265V AC                            |
| IP Rating                      | IP20                                  |
| Outer<br>Dimension (L<br>x W)  | . 160mm Diameter                      |
| Cutout<br>Dimension (L<br>x W) | . 135mm Diameter                      |
| Warranty                       | 2 Years                               |

## Categories: Led Downlights

URANUS 15W LED COB Recessed Downlight 6000K 1100lm,

85-265V AC

https://elekron.co.ke/product/uranus-15w-led-cob-recessed-downl

ight-6000k-1100lm-85-265v-ac/

## **PRODUCT DATASHEET**

These are very stylish high powered Cob Led recessed circular down lighters equipped with die-cast aluminium housing in white powder coating finish, specially designed heat sink and anti glare diffuser.

- Inner reflective surface to reduce glare and even distribution of light.
- Focused beam angle.
- Best used on gypsum ceilings and wooden ceiling boards.

Applications - Commercial spaces and display areas, showroom spaces, reception areas etc.