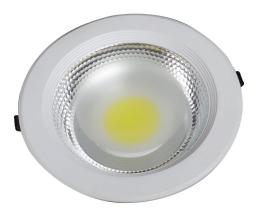

# URANUS 30W LED COB RECESSED DOWNLIGHT 3000K 2200LM, 85-265V AC

**SKU:** DWN-CB-30-C3

## **PRODUCT DATASHEET**

These are very stylish high powered Cob led recessed circular down lighters equipped with die-cast aluminium housing in white powder coating finish, specially designed heat sink and anti glare diffuser.

- Inner reflective surface to reduce glare and even distribution of light.
- Focused beam angle.
- Best used on gypsum ceilings and wooden ceiling boards.

Applications - Commercial spaces and display areas, showroom spaces, reception areas with high ceilings etc.