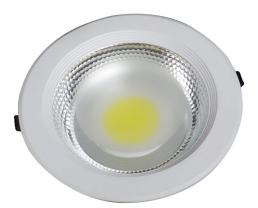

# URANUS 30W LED COB RECESSED DOWNLIGHT 4000K 2200LM, 85-265V AC

**SKU:** DWN-CB-30-C4

## **PRODUCT DATASHEET**

These are very stylish high powered Cob led recessed circular down lighters equipped with die-cast aluminium housing in white powder coating finish, specially designed heat sink and anti glare diffuser.

- Inner reflective surface to reduce glare and even distribution of light.
- Focused beam angle.
- Best used on gypsum ceilings and wooden ceiling boards.

Applications - Commercial spaces and display areas, showroom spaces, reception areas with high ceilings etc.