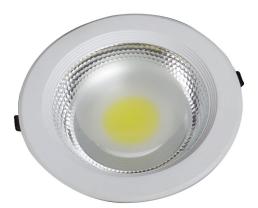

# URANUS 30W LED COB RECESSED DOWNLIGHT 6000K 2200LM, 85-265V AC

**SKU:** DWN-CB-30-C6

## **PRODUCT DATASHEET**

These are very stylish high powered Cob led recessed circular down lighters equipped with die-cast aluminium housing in white powder coating finish, specially designed heat sink and anti glare diffuser.

- Inner reflective surface to reduce glare and even distribution of light.
- Focused beam angle.
- Best used on gypsum ceilings and wooden ceiling boards.

Applications - Commercial spaces and display areas, showroom spaces, reception areas with high ceilings etc.