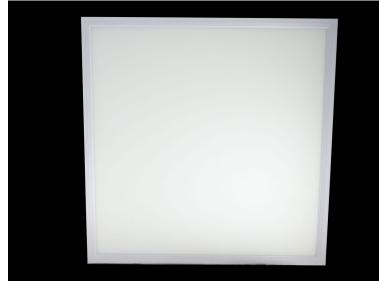

## URANUS 40W LED SQUARE RECESSED PANEL 595X595MM 4000K, 3400LM, 85-265V AC

SKU: PNL-595X595-40C4

Categories: Led Large Panel & Accessories

These large Led panels have a sleek stylish finish and provide a bright soft distributed light. The ultra-

URANUS 40W Led Square Recessed Panel 595x595mm 4000K,

## **PRODUCT DATASHEET**

thin design can be surface mounted or recessed.

- Aluminum powder coated white frame.
- High brightness.
- Ultra slim and elegant design.
- Has opal diffuser for even distribution of light.