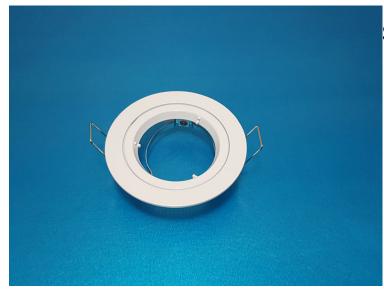

#### WHITE FIXED GU10 FITTING WITH HOLDER

**SKU:** SPT-FIT-WH-FX

## SPECIFICATION:

**Body Type** Fixed

**Body Colour** White

**IP Rating** IP20

Outer

**Dimension (L** 78mm Diameter

xW)

Cutout

**Dimension (L** 68mm Diameter

xW)

Categories: Led Spot Light & Fittings

This is a stylish recessed downlight holder for decorative and lighting purposes.

- Elegant and stylish white finish.
- Fixed for straight light beam.
- Compatible with GU10 Led spotlights.
- Ceramic Gu10 holder.