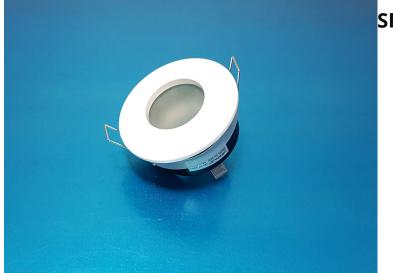

## WHITE FIXED IP54 GU10 FITTING WITH HOLDER

#### Categories: Led Spot Light & Fittings

This is a stylish recessed downlight fitting with holder for lighting in humid or moist areas.

- Elegant and stylish white finish.
- Fixed for straight light beam.
- Moisture proof rating IP54.
- Compatible with gu10 Led spotlights.
- Ceramic gu10 holder.