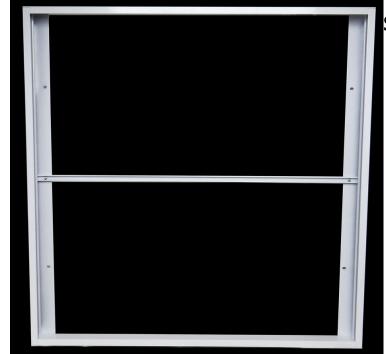

## WHITE FRAME KIT FOR 595X595MM SLIM LED PANEL

**SKU: PNL-ACC-FRME** 

SPECIFICATION:

Categories: Led Large Panel & Accessories

Designed for mounting the square 595x595mm large Led panels on concrete or wooden ceilings as a frame for a neat, elegant and stylish look.

- Easy to assemble and install.
- Durable powder coated Aluminium frame.

Application - For homes - in kitchens (can be wiped easily), offices, board rooms, hotels, showrooms,