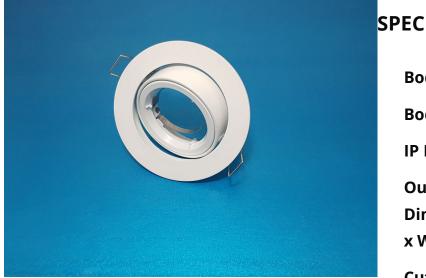

## WHITE SWIVEL GU10 FITTING WITH HOLDER

SKU: SPT-FIT-WH-TL

#### Categories: Led Spot Light & Fittings

This is a stylish recessed downlight fitting for decorative, ambient lighting purposes.

- Elegant and stylish matt white finish.
- $\circ\,$  Swivel fitting which has an adjustable light beam.
- Compatible with gu10 Led Spotlights.
- Ceramic gu10 holder.

White Swivel GU10 Fitting with Holder

https://elekron.co.ke/product/white-swivel-gu10-fitting-with-holde

www.elekron.co.ke | e: info@elekron.co.ke